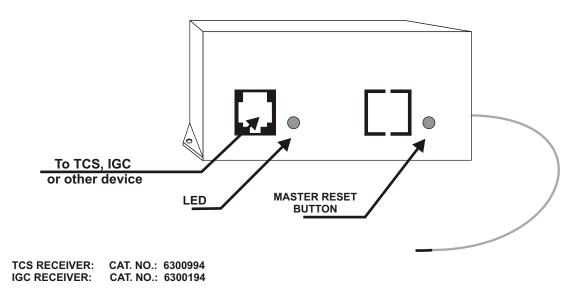

## **PROGRAMMING PROCEDURE**

- Each RTS Receiver can memorize up to 12 Transmitters
- Mount the RTS Receiver with the antenna pointing up for best reception.
- 1. Connect the RTS Receiver to the modular connector on the TCS or IGC. The LED will be lit until a transmitter is programmed into memory.
- 2. INITIAL PROGRAMMING: To program the first transmitter or channel, press and hold the program button on the back of a Telis transmitter until the LED on the receiver turns off. Release the program button and the LED will light again. Press and release the program button on the same transmitter again and the LED will turn off and remain off. This transmitter is now memorized.
- 3. PROGRAMMING ADDITIONAL TRANSMITTERS: Press and hold the programming button of a Telis transmitter that is already memorized by the RTS Receiver until the LED on the receiver turns on. Press and release the programming button on the new transmitter or channel. The LED on the receiver will turn off, indicating this transmitter has been memorized. Repeat this procedure for each transmitter or channel, up to 12 total.
- 4. DELETING A TRANSMITTER FROM MEMORY: Press and hold the programming button of a Telis transmitter already memorized by the RTS receiver, but not the one to be removed from memory. Continue holding the button until the LED on the receiver turns on. Press and release the programming button on the transmitter or channel to be removed from memory. The LED on the receiver will turn off, that transmitter will no longer operate the RTS Receiver.
- 5. MEMORY RESET: Press and release the reset button on the RTS Receiver. The LED will turn on, indicating that no transmitters or channels are memorized.
- 6. OPERATION: Pressing the UP button on the Telis Transmitter will raise or retract the window treatment. Pressing the DOWN button will lower or extend it. Pressing the CENTER button will STOP the window treatment.